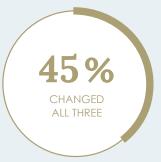

The Class of 2020\*, made up of 55 nationalities (92 percent international), graduated with a global mindset, ready to take on the business challenges of today and tomorrow. Many of our students made significant career transformations, with 66 percent of the class securing positions outside of their home countries. A record-breaking 91 percent of our students changed sector, 69 percent changed function and 66 percent changed location. A total of 65 percent of the class changed two of the three elements, while almost 45 percent made the MBA "triple jump" and changed all three.

The majority of the class – 65 percent – changed two of the three elements, while 45 percent successfully made the "triple jump." International mobility continued to be a strong trend in our post-graduation placements, with 66 percent of the class securing employment outside of their home countries.