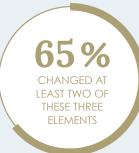

The Class of 2020\*, made up of 55 nationalities (92 percent international), graduated with a global mindset, ready to take on the business challenges of today and tomorrow. Many of our students made significant career transformations, with 66 percent of the class securing positions outside of their home countries. A record-breaking 91 percent of our students changed sector, 69 percent changed function and 66 percent changed location. A total of 65 percent of the class changed two of the three elements, while almost 45 percent made the MBA "triple jump" and changed all three.

The majority of the class – 65 percent – changed two of the three elements, while 45 percent successfully made the "triple jump." International mobility continued to be a strong trend in our post-graduation placements, with 66 percent of the class securing employment outside of their home countries.