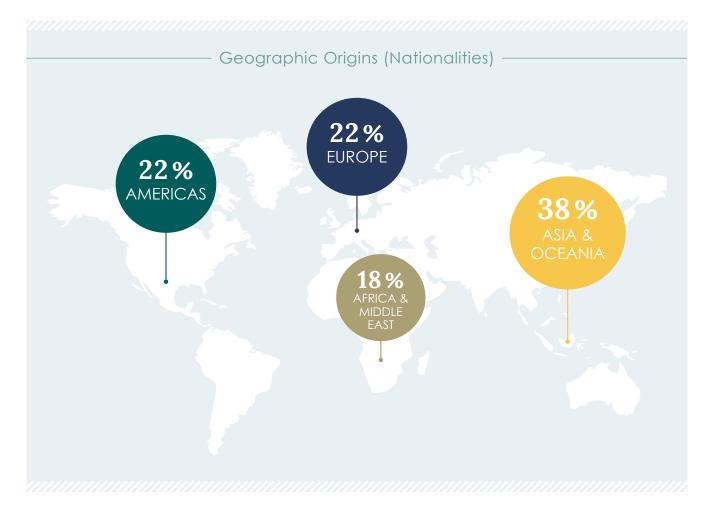

# **CLASS PROFILE** HEC PARIS MBA CLASS OF 2022

285

92%

56

**WOMEN** 

30

690