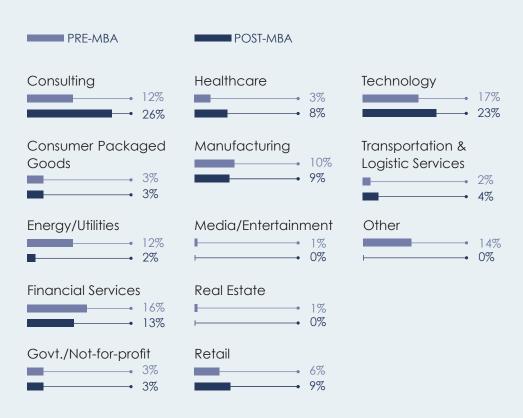

### SECTOR CHANGE

Overall, a large number of HEC Paris MBA participants moved into the Consulting and Technology sectors.

# **CAREER CHOICES FOR** THE CLASS OF 2020

**RATE Employed at three months** 85% **SECTOR** Consulting 26% Technology 23% Financial Services 13% Manufacturing 9% Retail (Including Luxury) Healthcare (Including Products and Services) 8% Transportation and Logistics Services 4% Consumer Packaged Goods 3% Government/Non-Profit 3% Energy/Utilities 2% **FUNCTION** 31% Consulting Marketing/Sales 24% General Management 20% Finance/Accounting 14%