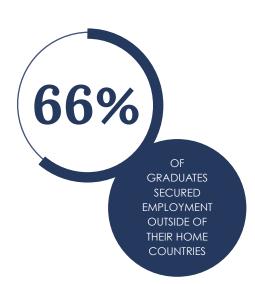

The Class of 2020\*, made up of 55 nationalities (92 percent international), graduated with a global mindset, ready to take on the business challenges of today and tomorrow. Many of our students made significant career transformations, with 66 percent of the class securing positions outside of their home countries. A record-breaking 91 percent of our students changed sector, 69 percent changed function and 66 percent changed location. A total of 65 percent of the class changed two of the three elements, while almost 45 percent made the MBA "triple jump" and changed all three.

The majority of the class – 65 percent – changed two of the three elements, while 45 percent successfully made the "triple jump." International mobility continued to be a strong trend in our post-graduation placements, with 66 percent of the class securing employment outside of their home countries.