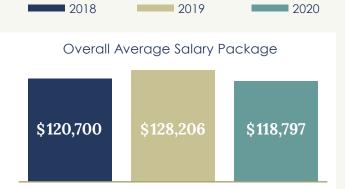

#### **OVERALL MEAN SALARY**

| \$118,797                                | \$21,604                              |
|------------------------------------------|---------------------------------------|
| ANNUAL SALARY                            | SIGN-ON BONUS                         |
| PACKAGE (MEAN)                           | (MEAN)                                |
| \$110,007 ANNUAL SALARY PACKAGE (MEDIAN) | \$20,255<br>SIGN-ON BONUS<br>(MEDIAN) |