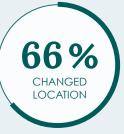

The Class of 2020\*, made up of 55 nationalities (92 percent international), graduated with a global mindset, ready to take on the business challenges of today and tomorrow. Many of our students made significant career transformations, with 66 percent of the class securing positions outside of their home countries. A record-breaking 91 percent of our students changed sector, 69 percent changed function and 66 percent changed location. A total of 65 percent of the class changed two of the three elements, while almost 45 percent made the MBA "triple jump" and changed all three.

### CAREER TRANSFORMATION

At the HEC Paris MBA, we pave the way for students to transform their careers. The majority of our students made a career transformation, with 91 percent changing sector, 69 percent changing function and 66 percent changing their location.

The majority of the class – 65 percent – changed two of the three elements, while 45 percent successfully made the "triple jump." International mobility continued to be a strong trend in our post-graduation placements, with 66 percent of the class securing employment outside of their home countries.