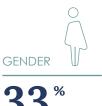

# CLASS PROFILE HEC PARIS MBA CLASS OF 2020

92%

33 % WOMEN

The Class of 2020\*, made up of 55 nationalities (92 percent international), graduated with a global mindset, ready to take on the business challenges of today and tomorrow. Many of our students made significant career transformations, with 66 percent of the class securing positions outside of their home countries. A record-breaking 91 percent of our students changed sector, 69 percent changed function and 66 percent changed location. A total of 65 percent of the class changed two of the three elements, while almost 45 percent made the MBA "triple jump" and changed all three.