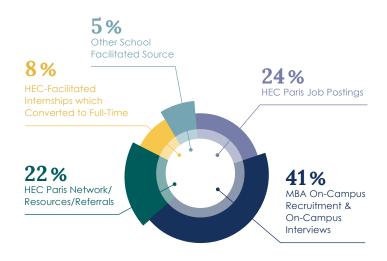

# **SOURCE OF OPPORTUNITY CLASS OF 2020**

66% School-Facilitated Opportunities

**34%** Graduate-Facilitated Opportunities