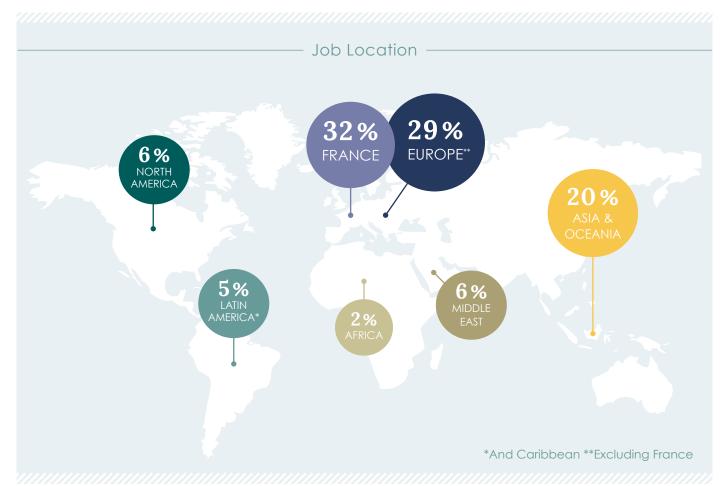

### LOCATION

as percentage of total Class

as percentage of total Class

Working outside France

6% 2%

2%

1%

Region France 32% 29% Europe (Without France) 20% Asia (Including Oceania) North America 6% Middle East 6% Latin America and the Caribbean 5% Africa 2% **International Mobility** Working outside their home country

# **REGIONS**

The percentages of non-French finding jobs in France, and non-Europeans finding jobs in Western Europe were 29 percent and 45 percent of the placement rates in these regions.