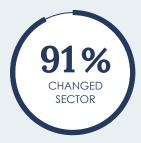

The Class of 2020\*, made up of 55 nationalities (92 percent international), graduated with a global mindset, ready to take on the business challenges of today and tomorrow. Many of our students made significant career transformations, with 66 percent of the class securing positions outside of their home countries. A record-breaking 91 percent of our students changed sector, 69 percent changed function and 66 percent changed location. A total of 65 percent of the class changed two of the three elements, while almost 45 percent made the MBA "triple jump" and changed all three.

### CAREER TRANSFORMATION

At the HEC Paris MBA, we pave the way for students to transform their careers. The majority of our students made a career transformation, with 91 percent changing sector, 69 percent changing function and 66 percent changing their location.