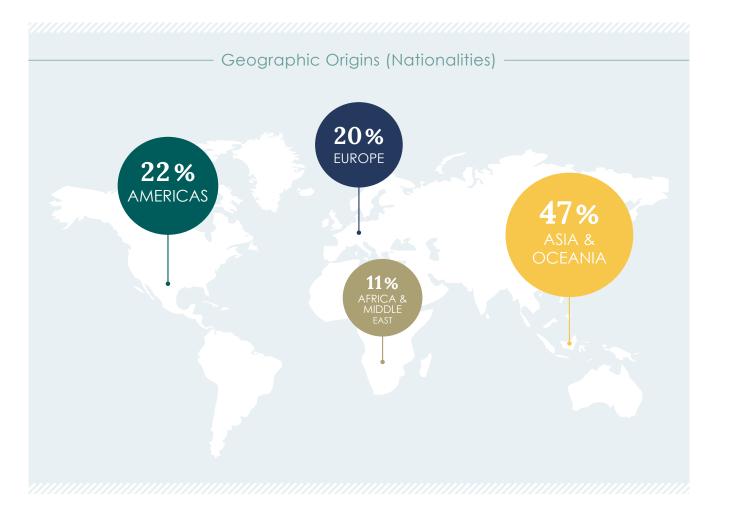

The Class of 2020\*, made up of 55 nationalities (92 percent international), graduated with a global mindset, ready to take on the business challenges of today and tomorrow. Many of our students made significant career transformations, with 66 percent of the class securing positions outside of their home countries. A record-breaking 91 percent of our students changed sector, 69 percent changed function and 66 percent changed location. A total of 65 percent of the class changed two of the three elements, while almost 45 percent made the MBA "triple jump" and changed all three.