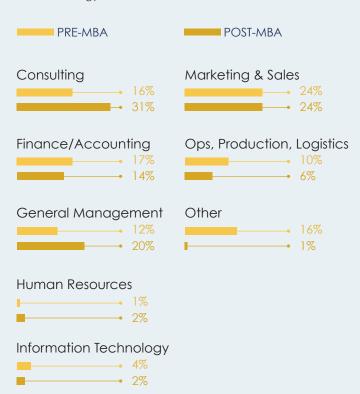

### **FUNCTION CHANGE**

We saw the largest proportion of students from the Class of 2020 take on Consulting positions, while many also accepted leadership roles in Finance/Accounting and Marketing/Sales.

# **CAREER CHOICES FOR** THE CLASS OF 2020

**RATE Employed at three months** 85% **SECTOR** Consulting 26% Technology 23% Financial Services 13% Manufacturing 9% Retail (Including Luxury) Healthcare (Including Products and Services) 8% Transportation and Logistics Services 4% Consumer Packaged Goods 3% Government/Non-Profit 3% Energy/Utilities 2% **FUNCTION** 31% Consulting Marketing/Sales 24% General Management 20% Finance/Accounting 14%