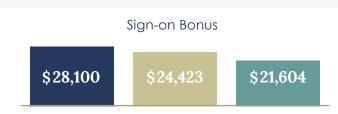

#### **OVERALL MEAN SALARY**

| \$118,797                                | \$21,604                              |
|------------------------------------------|---------------------------------------|
| ANNUAL SALARY                            | SIGN-ON BONUS                         |
| PACKAGE (MEAN)                           | (MEAN)                                |
| \$110,007 ANNUAL SALARY PACKAGE (MEDIAN) | \$20,255<br>SIGN-ON BONUS<br>(MEDIAN) |