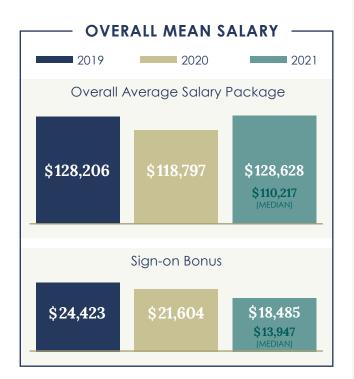

## **LOCATION**

|           | •                                                                                                                      |                                                                                                                                                                                                                                                                                                                                                                                                                                                                                                                                                                                                                                                                                                                                                                                                                                                                                                                                                                                                                                                                                                                                                                                                                                                                                                                                 |
|-----------|------------------------------------------------------------------------------------------------------------------------|---------------------------------------------------------------------------------------------------------------------------------------------------------------------------------------------------------------------------------------------------------------------------------------------------------------------------------------------------------------------------------------------------------------------------------------------------------------------------------------------------------------------------------------------------------------------------------------------------------------------------------------------------------------------------------------------------------------------------------------------------------------------------------------------------------------------------------------------------------------------------------------------------------------------------------------------------------------------------------------------------------------------------------------------------------------------------------------------------------------------------------------------------------------------------------------------------------------------------------------------------------------------------------------------------------------------------------|
| \$114,808 | Annual Salary (Mean)                                                                                                   | \$192,445                                                                                                                                                                                                                                                                                                                                                                                                                                                                                                                                                                                                                                                                                                                                                                                                                                                                                                                                                                                                                                                                                                                                                                                                                                                                                                                       |
|           | Minimum Annual Salary                                                                                                  | \$119,832                                                                                                                                                                                                                                                                                                                                                                                                                                                                                                                                                                                                                                                                                                                                                                                                                                                                                                                                                                                                                                                                                                                                                                                                                                                                                                                       |
|           | Maximum Annual Salary                                                                                                  | \$384,300                                                                                                                                                                                                                                                                                                                                                                                                                                                                                                                                                                                                                                                                                                                                                                                                                                                                                                                                                                                                                                                                                                                                                                                                                                                                                                                       |
| \$104,045 | Annual Salary (Median)                                                                                                 | \$161,522                                                                                                                                                                                                                                                                                                                                                                                                                                                                                                                                                                                                                                                                                                                                                                                                                                                                                                                                                                                                                                                                                                                                                                                                                                                                                                                       |
| \$28,108  |                                                                                                                        | \$28,463                                                                                                                                                                                                                                                                                                                                                                                                                                                                                                                                                                                                                                                                                                                                                                                                                                                                                                                                                                                                                                                                                                                                                                                                                                                                                                                        |
| \$232,664 |                                                                                                                        | \$61,161                                                                                                                                                                                                                                                                                                                                                                                                                                                                                                                                                                                                                                                                                                                                                                                                                                                                                                                                                                                                                                                                                                                                                                                                                                                                                                                        |
| \$92,641  | (                                                                                                                      | 40.7.0                                                                                                                                                                                                                                                                                                                                                                                                                                                                                                                                                                                                                                                                                                                                                                                                                                                                                                                                                                                                                                                                                                                                                                                                                                                                                                                          |
| \$23,076  | NORTH AMERICA                                                                                                          |                                                                                                                                                                                                                                                                                                                                                                                                                                                                                                                                                                                                                                                                                                                                                                                                                                                                                                                                                                                                                                                                                                                                                                                                                                                                                                                                 |
| \$67,452  | Annual Salary (Mean)                                                                                                   | \$160,342                                                                                                                                                                                                                                                                                                                                                                                                                                                                                                                                                                                                                                                                                                                                                                                                                                                                                                                                                                                                                                                                                                                                                                                                                                                                                                                       |
|           | Minimum Annual Salary                                                                                                  | \$78,760                                                                                                                                                                                                                                                                                                                                                                                                                                                                                                                                                                                                                                                                                                                                                                                                                                                                                                                                                                                                                                                                                                                                                                                                                                                                                                                        |
|           | Maximum Annual Salary                                                                                                  | \$264,615                                                                                                                                                                                                                                                                                                                                                                                                                                                                                                                                                                                                                                                                                                                                                                                                                                                                                                                                                                                                                                                                                                                                                                                                                                                                                                                       |
| \$98,519  | Annual Salary (Median)                                                                                                 | \$133,413                                                                                                                                                                                                                                                                                                                                                                                                                                                                                                                                                                                                                                                                                                                                                                                                                                                                                                                                                                                                                                                                                                                                                                                                                                                                                                                       |
| \$47,405  | Sign-on Bonus (Mean)                                                                                                   | \$21,520                                                                                                                                                                                                                                                                                                                                                                                                                                                                                                                                                                                                                                                                                                                                                                                                                                                                                                                                                                                                                                                                                                                                                                                                                                                                                                                        |
| \$199,102 | , ,                                                                                                                    | \$62,930                                                                                                                                                                                                                                                                                                                                                                                                                                                                                                                                                                                                                                                                                                                                                                                                                                                                                                                                                                                                                                                                                                                                                                                                                                                                                                                        |
| \$88,885  | ,                                                                                                                      | 7 - 7                                                                                                                                                                                                                                                                                                                                                                                                                                                                                                                                                                                                                                                                                                                                                                                                                                                                                                                                                                                                                                                                                                                                                                                                                                                                                                                           |
| \$19,753  | EUROPE (excluding France)                                                                                              |                                                                                                                                                                                                                                                                                                                                                                                                                                                                                                                                                                                                                                                                                                                                                                                                                                                                                                                                                                                                                                                                                                                                                                                                                                                                                                                                 |
| \$17,945  | Annual Salary (Mean)                                                                                                   | \$126,653                                                                                                                                                                                                                                                                                                                                                                                                                                                                                                                                                                                                                                                                                                                                                                                                                                                                                                                                                                                                                                                                                                                                                                                                                                                                                                                       |
|           | Minimum Annual Salary                                                                                                  | \$40,294                                                                                                                                                                                                                                                                                                                                                                                                                                                                                                                                                                                                                                                                                                                                                                                                                                                                                                                                                                                                                                                                                                                                                                                                                                                                                                                        |
|           | Maximum Annual Salary                                                                                                  | \$280,876                                                                                                                                                                                                                                                                                                                                                                                                                                                                                                                                                                                                                                                                                                                                                                                                                                                                                                                                                                                                                                                                                                                                                                                                                                                                                                                       |
| \$71,354  | Annual Salary (Median)                                                                                                 | \$111,574                                                                                                                                                                                                                                                                                                                                                                                                                                                                                                                                                                                                                                                                                                                                                                                                                                                                                                                                                                                                                                                                                                                                                                                                                                                                                                                       |
|           | Sign-on Bonus (Mean)                                                                                                   | \$27,654                                                                                                                                                                                                                                                                                                                                                                                                                                                                                                                                                                                                                                                                                                                                                                                                                                                                                                                                                                                                                                                                                                                                                                                                                                                                                                                        |
|           | Performance Bonus (Mean)                                                                                               | \$33,533                                                                                                                                                                                                                                                                                                                                                                                                                                                                                                                                                                                                                                                                                                                                                                                                                                                                                                                                                                                                                                                                                                                                                                                                                                                                                                                        |
|           | \$232,664<br>\$92,641<br>\$23,076<br>\$67,452<br>\$98,519<br>\$47,405<br>\$199,102<br>\$88,885<br>\$19,753<br>\$17,945 | Minimum Annual Salary Maximum Annual Salary  \$104,045 \$28,108 Sign-on Bonus (Mean) \$232,664 Performance Bonus (Mean)  \$23,076 NORTH AMERICA  \$67,452 Annual Salary (Mean) Minimum Annual Salary Maximum Annual Salary Maximum Annual Salary  \$98,519 \$47,405 Sign-on Bonus (Mean) \$199,102 \$88,885 \$19,753 EUROPE (excluding France) Annual Salary (Mean) Minimum Annual Salary Maximum Annual Salary |