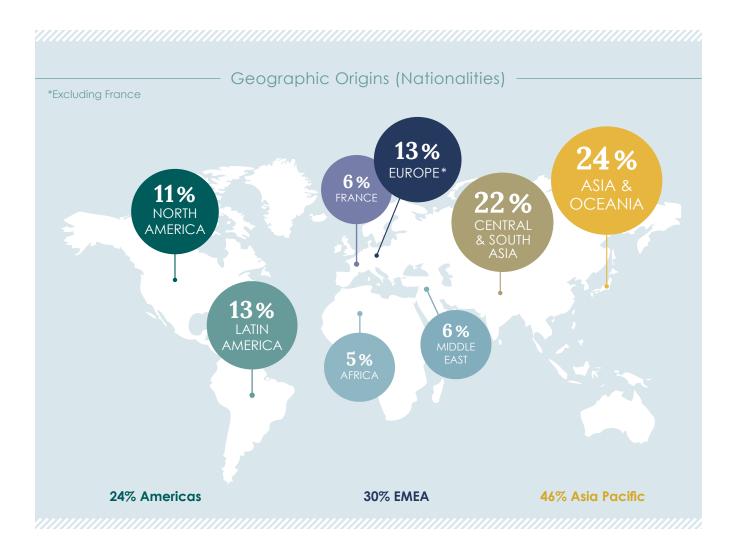

The Class of 2021\*, made up of 50 nationalities (94 percent international), graduated with a global mindset, ready to succeed in today's uncertain world. 69 percent of our graduates secured positions outside their home countries, 79 percent switched sectors and 62 percent changed location. A total of 41 percent changed two of the three elements, while 40 percent made the MBA 'triple jump' and changed all three. We saw an increase in the number of graduates accepting jobs in Europe and North America, as well as a rise in positions in the Technology sector, demonstrating an even more diverse pool of unique employers. These changes confirm that our program attracts future leaders driven by purpose, who understand that their obligations go beyond the bottom line and who want to contribute to society's greater good.

## **MOBILITY**

The percentages of non-Europeans finding jobs in Western Europe was 57% of the placement rates in this region.