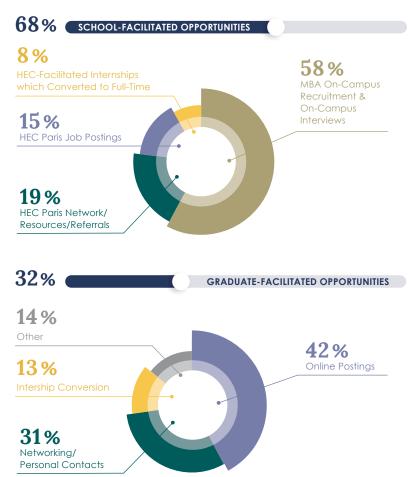

ercent changed at least two of these three career elements, while 40 percent made the "triple jump." International mobility continued to be a strong trend in our post-graduation placements, with 69 percent of the class securing employment outside of their home country.



### **SECTOR CHANGE**

Overall, a larger number of HEC Paris MBA participants moved into the Technology Sector.





MBA CLASS OF 2021

### **FUNCTION CHANGE**

We saw a large number of students from the Class of 2021 take on Consulting and Marketing positions, while many also secured positions in Finance.



#### **WOMEN'S STATS**

The highest salary in the Class of 2021 was earned by a woman.

#### **PLACEMENT BY SECTOR**



THREE MONTHS OF GRADUATION

#### HIRING COMPANIES INCLUDED







## **SOURCE OF OPPORTUNITY**



## TOP RECRUITERS







## **EMPLOYMENT RATES**











## **MOBILITY**

The percentages of non-Europeans finding jobs in Western Europe was 57% of the placement rates in this region.





## **COMPANIES WHO RECRUITED FROM THE CLASS OF 2021**

The following is a list of companies that offered at least one full-time position, as well as those that had internship positions accepted.

Α A.P.Moller - Maersk A2 Consulting Ariane Capital AB InBev Actis Private Equity Adeo Adidas Adikteev Admiral Group Agya Ventures Aircall **AlixPartners** Alvarez & Marsal Amarena Amazon American Express Analysys Mason Angin Aon ArchiMed Arcure Arcus Capital Finance

В Back Market Bain & Company\* Balenciaga **BASF** Baver Beam Suntory Beckman Coulter Berlins Brands Group Bertelsmann Biogen Blu5 Group Blue