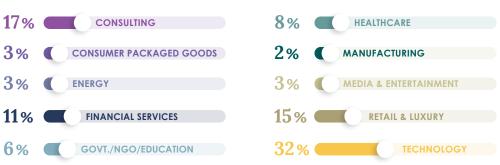

, 67 percent changing function and 62 percent changing their location.

In the Class of 2021, 41 percent changed at least two of these three career elements, while 40 percent made the "triple jump." International mobility continued to be a strong trend in our post-graduation placements, with 69 percent of the class securing employment outside of their home country.



### **SECTOR CHANGE**

Overall, a larger number of HEC Paris MBA participants moved into the Technology Sector.





MBA CLASS OF 2021

### **FUNCTION CHANGE**

We saw a large number of students from the Class of 2021 take on Consulting and Marketing positions, while many also secured positions in Finance.



#### **WOMEN'S STATS**

The highest salary in the Class of 2021 was earned by a woman.

#### **PLACEMENT BY SECTOR**



THREE MONTHS OF GRADUATION

#### HIRING COMPANIES INCLUDED







## **SOURCE OF OPPORTUNITY**



## TOP RECRUITERS







## **EMPLOYMENT RATES**











## **MOBILITY**

The percentages of non-Europeans finding jobs in Western Europe was 57% of the placement rates in this region.





## **COMPANIES WHO RECRUITED FROM THE CLASS OF 2021**

The following is a list of companies that offered at least one full-time position, as well as those that had internship positions accepted.

Α A.P.Moller - Maersk A2 Consulting Ariane Capital AB InBev Actis Private Equity Adeo Adidas Adikteev Admiral Group Agya Ventures Aircall **AlixPartners** Alvarez & Marsal Amarena Amazon American Express Analysys Mason Angin Aon ArchiMed Arcure Arcus Capital Finance

В Back Market Bain & Company\* Balenciaga *