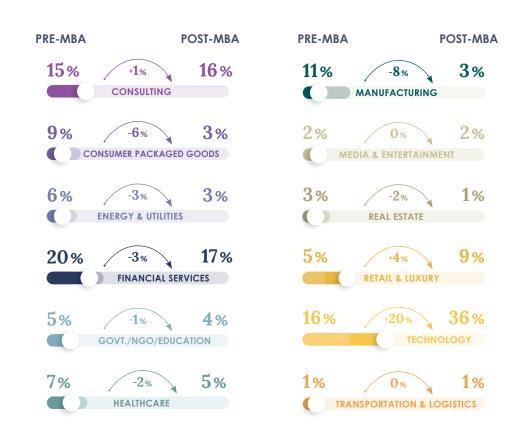

### **SECTOR CHANGE**

Overall, a larger number of HEC Paris MBA participants moved into the Technology Sector.

MBA CLASS OF 2021

### **FUNCTION CHANGE**

We saw a large number of students from the Class of 2021 take on Consulting and Marketing positions, while many also secured positions in Finance.