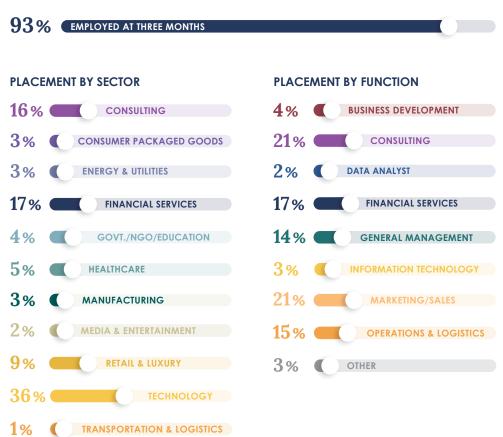

#### **PLACEMENT BY SECTOR**

THREE MONTHS OF GRADUATION

## **EMPLOYMENT RATES**