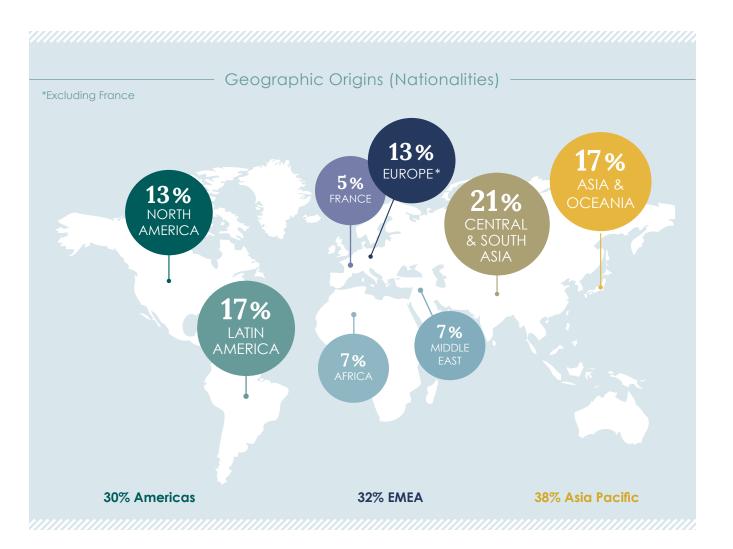

The Class of 2021\*, made up of 50 nationalities (94 percent international), graduated with a global mindset, ready to succeed in today's uncertain world. 69 percent of our graduates secured positions outside their home countries, 79 percent switched sectors and 62 percent changed location. A total of 41 percent changed two of the three elements, while 40 percent made the MBA 'triple jump' and changed all three. We saw an increase in the number of graduates accepting jobs in Europe and North America, as well as a rise in positions in the Technology sector, demonstrating an even more diverse pool of unique employers. These changes confirm that our program attracts future leaders driven by purpose, who understand that their obligations go beyond the bottom line and who want to contribute to society's greater good.

## **LOCATION**

|           | •                                                                                                                      |                                                                                                                                                                                                                                                                                                                                                                                                                                                                                                                                                                                                                                                                                                                                                                                                                                                                                                                                                                                                                                                                                                                                                                                                                                                                                                                                 |
|-----------|------------------------------------------------------------------------------------------------------------------------|---------------------------------------------------------------------------------------------------------------------------------------------------------------------------------------------------------------------------------------------------------------------------------------------------------------------------------------------------------------------------------------------------------------------------------------------------------------------------------------------------------------------------------------------------------------------------------------------------------------------------------------------------------------------------------------------------------------------------------------------------------------------------------------------------------------------------------------------------------------------------------------------------------------------------------------------------------------------------------------------------------------------------------------------------------------------------------------------------------------------------------------------------------------------------------------------------------------------------------------------------------------------------------------------------------------------------------|
| \$114,808 | Annual Salary (Mean)                                                                                                   | \$192,445                                                                                                                                                                                                                                                                                                                                                                                                                                                                                                                                                                                                                                                                                                                                                                                                                                                                                                                                                                                                                                                                                                                                                                                                                                                                                                                       |
|           | Minimum Annual Salary                                                                                                  | \$119,832                                                                                                                                                                                                                                                                                                                                                                                                                                                                                                                                                                                                                                                                                                                                                                                                                                                                                                                                                                                                                                                                                                                                                                                                                                                                                                                       |
|           | Maximum Annual Salary                                                                                                  | \$384,300                                                                                                                                                                                                                                                                                                                                                                                                                                                                                                                                                                                                                                                                                                                                                                                                                                                                                                                                                                                                                                                                                                                                                                                                                                                                                                                       |
| \$104,045 | Annual Salary (Median)                                                                                                 | \$161,522                                                                                                                                                                                                                                                                                                                                                                                                                                                                                                                                                                                                                                                                                                                                                                                                                                                                                                                                                                                                                                                                                                                                                                                                                                                                                                                       |
| \$28,108  |                                                                                                                        | \$28,463                                                                                                                                                                                                                                                                                                                                                                                                                                                                                                                                                                                                                                                                                                                                                                                                                                                                                                                                                                                                                                                                                                                                                                                                                                                                                                                        |
| \$232,664 |                                                                                                                        | \$61,161                                                                                                                                                                                                                                                                                                                                                                                                                                                                                                                                                                                                                                                                                                                                                                                                                                                                                                                                                                                                                                                                                                                                                                                                                                                                                                                        |
| \$92,641  | (                                                                                                                      | 40.7.0                                                                                                                                                                                                                                                                                                                                                                                                                                                                                                                                                                                                                                                                                                                                                                                                                                                                                                                                                                                                                                                                                                                                                                                                                                                                                                                          |
| \$23,076  | NORTH AMERICA                                                                                                          |                                                                                                                                                                                                                                                                                                                                                                                                                                                                                                                                                                                                                                                                                                                                                                                                                                                                                                                                                                                                                                                                                                                                                                                                                                                                                                                                 |
| \$67,452  | Annual Salary (Mean)                                                                                                   | \$160,342                                                                                                                                                                                                                                                                                                                                                                                                                                                                                                                                                                                                                                                                                                                                                                                                                                                                                                                                                                                                                                                                                                                                                                                                                                                                                                                       |
|           | Minimum Annual Salary                                                                                                  | \$78,760                                                                                                                                                                                                                                                                                                                                                                                                                                                                                                                                                                                                                                                                                                                                                                                                                                                                                                                                                                                                                                                                                                                                                                                                                                                                                                                        |
|           | Maximum Annual Salary                                                                                                  | \$264,615                                                                                                                                                                                                                                                                                                                                                                                                                                                                                                                                                                                                                                                                                                                                                                                                                                                                                                                                                                                                                                                                                                                                                                                                                                                                                                                       |
| \$98,519  | Annual Salary (Median)                                                                                                 | \$133,413                                                                                                                                                                                                                                                                                                                                                                                                                                                                                                                                                                                                                                                                                                                                                                                                                                                                                                                                                                                                                                                                                                                                                                                                                                                                                                                       |
| \$47,405  | Sign-on Bonus (Mean)                                                                                                   | \$21,520                                                                                                                                                                                                                                                                                                                                                                                                                                                                                                                                                                                                                                                                                                                                                                                                                                                                                                                                                                                                                                                                                                                                                                                                                                                                                                                        |
| \$199,102 | , ,                                                                                                                    | \$62,930                                                                                                                                                                                                                                                                                                                                                                                                                                                                                                                                                                                                                                                                                                                                                                                                                                                                                                                                                                                                                                                                                                                                                                                                                                                                                                                        |
| \$88,885  | ,                                                                                                                      | 7 - 7                                                                                                                                                                                                                                                                                                                                                                                                                                                                                                                                                                                                                                                                                                                                                                                                                                                                                                                                                                                                                                                                                                                                                                                                                                                                                                                           |
| \$19,753  | EUROPE (excluding France)                                                                                              |                                                                                                                                                                                                                                                                                                                                                                                                                                                                                                                                                                                                                                                                                                                                                                                                                                                                                                                                                                                                                                                                                                                                                                                                                                                                                                                                 |
| \$17,945  | Annual Salary (Mean)                                                                                                   | \$126,653                                                                                                                                                                                                                                                                                                                                                                                                                                                                                                                                                                                                                                                                                                                                                                                                                                                                                                                                                                                                                                                                                                                                                                                                                                                                                                                       |
|           | Minimum Annual Salary                                                                                                  | \$40,294                                                                                                                                                                                                                                                                                                                                                                                                                                                                                                                                                                                                                                                                                                                                                                                                                                                                                                                                                                                                                                                                                                                                                                                                                                                                                                                        |
|           | Maximum Annual Salary                                                                                                  | \$280,876                                                                                                                                                                                                                                                                                                                                                                                                                                                                                                                                                                                                                                                                                                                                                                                                                                                                                                                                                                                                                                                                                                                                                                                                                                                                                                                       |
| \$71,354  | Annual Salary (Median)                                                                                                 | \$111,574                                                                                                                                                                                                                                                                                                                                                                                                                                                                                                                                                                                                                                                                                                                                                                                                                                                                                                                                                                                                                                                                                                                                                                                                                                                                                                                       |
|           | Sign-on Bonus (Mean)                                                                                                   | \$27,654                                                                                                                                                                                                                                                                                                                                                                                                                                                                                                                                                                                                                                                                                                                                                                                                                                                                                                                                                                                                                                                                                                                                                                                                                                                                                                                        |
|           | Performance Bonus (Mean)                                                                                               | \$33,533                                                                                                                                                                                                                                                                                                                                                                                                                                                                                                                                                                                                                                                                                                                                                                                                                                                                                                                                                                                                                                                                                                                                                                                                                                                                                                                        |
|           | \$232,664<br>\$92,641<br>\$23,076<br>\$67,452<br>\$98,519<br>\$47,405<br>\$199,102<br>\$88,885<br>\$19,753<br>\$17,945 | Minimum Annual Salary Maximum Annual Salary  \$104,045 \$28,108 Sign-on Bonus (Mean) \$232,664 Performance Bonus (Mean)  \$23,076 NORTH AMERICA  \$67,452 Annual Salary (Mean) Minimum Annual Salary Maximum Annual Salary Maximum Annual Salary  \$98,519 \$47,405 Sign-on Bonus (Mean) \$199,102 \$88,885 \$19,753 EUROPE (excluding France) Annual Salary (Mean) Minimum Annual Salary Maximum Annual Salary |