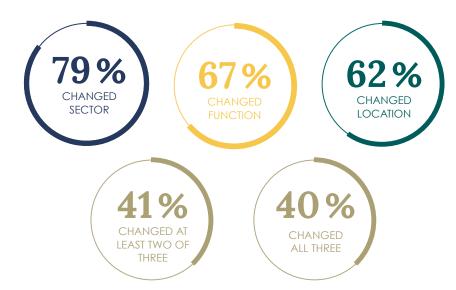

The Class of 2021\*, made up of 50 nationalities (94 percent international), graduated with a global mindset, ready to succeed in today's uncertain world. 69 percent of our graduates secured positions outside their home countries, 79 percent switched sectors and 62 percent changed location. A total of 41 percent changed two of the three elements, while 40 percent made the MBA 'triple jump' and changed all three. We saw an increase in the number of graduates accepting jobs in Europe and North America, as well as a rise in positions in the Technology sector, demonstrating an even more diverse pool of unique employers. These changes confirm that our program attracts future leaders driven by purpose, who understand that their obligations go beyond the bottom line and who want to contribute to society's greater good.

MBA CLASS OF 2021

At the HEC Paris MBA, we pave the way for students to transform their careers. The majority of our students made a career transformation, with 79 percent changing sector, 67 percent changing function and 62 percent changing their location.

In the Class of 2021, 41 percent changed at least two of these three career elements, while 40 percent made the "triple jump." International mobility continued to be a strong trend in our post-graduation placements, with 69 percent of the class securing employment outside of their home country.