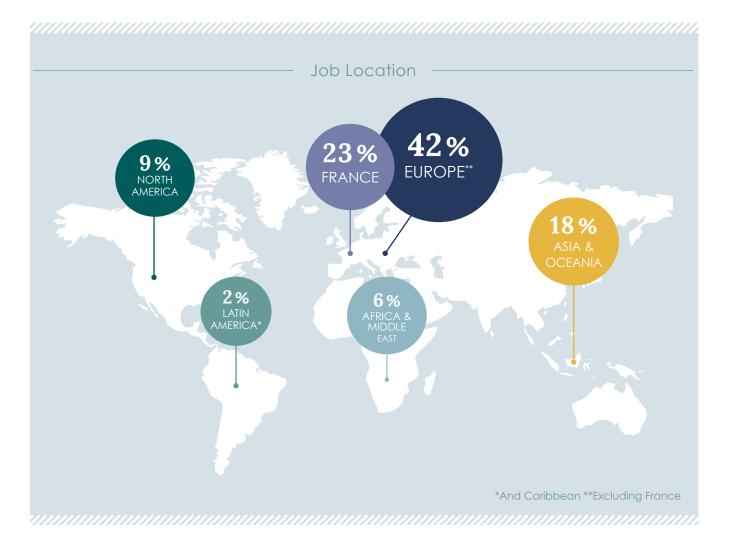

## **MOBILITY**

The percentages of non-Europeans finding jobs in Western Europe was 57% of the placement rates in this region.