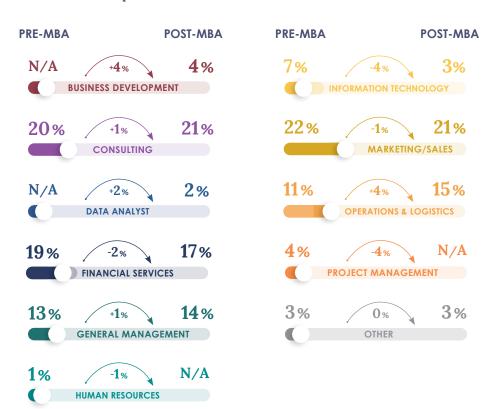

### **SECTOR CHANGE**

Overall, a larger number of HEC Paris MBA participants moved into the Technology Sector.

MBA CLASS OF 2021

### **FUNCTION CHANGE**

We saw a large number of students from the Class of 2021 take on Consulting and Marketing positions, while many also secured positions in Finance.